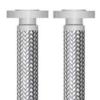

## PREMADE METAL HOSES READY TO GO

- 316L Tube
- 304 Double Braid
- 316L Turnback
- Carbon Steel Flanges

- 316L Tube
- 304 Double Braid
- 316L Turnback
- 304 Stainless Steel Flanges

- 316L Tube
- 304 Double Braid
- 316L Male NPT with Hex