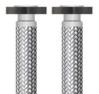

## PREMADE METAL HOSES READY TO GO

- 316L Tube
- 304 Double Braid
- 316L Turnback
- Carbon Steel Flanges

- 316L Tube
- 304 Double Braid
- 316L Turnback
- 304 Stainless Steel Flanges

- 316L Tube
- 304 Double Braid
- 316L Male NPT with Hex