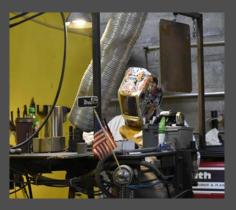

## PREMADE METAL HOSES

FOR THE PETROCHEMICAL INDUSTRY

Chemically versatile metal hose is available from ¼" to 12" in various alloys. Higher working pressures can be achieved by adding single or double braid covers. Our certified welders fabricate hose to your specifications with decades of experienced you can be confident our metal hose welds are prepared properly for the harsh application in service. 100% of metal hoses are pressure tested and inspected before delivery to ensure they conform to the standards you expect.