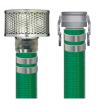

Water discharge hoses in variations from economical hoses for trash pumps to high quality hoses for long term sewer or water bypass; we have it all. Available in configuration from Bauer, Cam & Groove, Victaulic, Pin Lug Threaded, and Suction Strainer Baskets. We know your industry and know that's why we keep premade assemblies ready to ship, make us your first and only call.

- Blue PVC Discharge
- Red PVC Discharge
- Black Nitrile Discharge
- Fire Hose
- Mill Hose
- Rubber Water Discharge
- Green or Clear PVC Suction
- Orange & Clear PVC Suction
- Rubber Water Suction
- Bauer Couplings
- Cam & Groove
- Victaulic
- Pin & Lug
- Storz