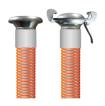

## Rubberworx<sup>™</sup> 1006 Green PVC Suction Hose

Rubberworx<sup>™</sup> 1009 Blue PVC

Discharge Hose

Rubberworx<sup>™</sup> 1001 Orange & Clear PVC Suction Hose

Rubberworx<sup>™</sup> 1005 Rubber Water Suction Hose

Rubberworx™ 1010 Red PVC Discharge Hose

Rubberworx™ 1007 Black Nitrile Discharge Hose

PREMADE HOSES

Don't wait for your water suction & discharge hose to be made, we have premade assemblies ready to ship today.