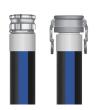

## Rubberworx<sup>™</sup> 1006 Green PVC Suction Hose

Rubberworx<sup>™</sup> 1009 Blue PVC

Discharge Hose

Rubberworx<sup>™</sup> 1001 Orange & Clear PVC Suction Hose

Rubberworx<sup>™</sup> 1005 Rubber Water Suction Hose

Rubberworx™ 1010 Red PVC Discharge Hose

Rubberworx™ 1007 Black Nitrile Discharge Hose

PREMADE HOSES

Don't wait for your water suction & discharge hose to be made, we have premade assemblies ready to ship today.