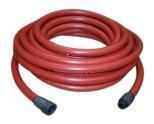

#### THERMOID ALARM® BOOSTER - THERMOCURE FIRE ENGINER BOOSTER HOSE

FOR THE FIRE FIGHTING INDUSTRY

Crafted to endure the harshest conditions, the Thermoid Alarm® Booster hose guarantees top-notch performance when it matters most – during a fire. When provided as an assembly, rest assured that the hose has been assembled and tested to meet NFPA 61 and USCG standards, ensuring its reliability in crucial situations.

# THERMOID ALARM® BOOSTER FIRE ENGINE BOOSTER HOSE

## THERMOID ALARM® BOOSTER HOSE

### THERMOID ALARM® BOOSTER HOSE CONSTRUCTION:

- Cover Color: Red
- Oil Resistance: Medium, high
- Tube: NBR/PVC, RMA Class A
- Cover. NBR/PVC, RMA Class A, 1-1/2" I.D. EPDM
- Reinforcement: 2-spiral aramid yarn
- Temperature Range:
   o -20°F to +190°F, 1-1/2" I.D. -40°F to +190°F
   o -29°C to +88°C, 1-1/2" I.D. -40°C to +88°C
- Size: 3/4" to 1-1/2"