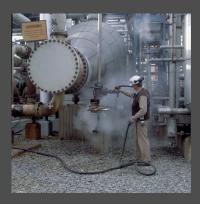

#### Rubberworx<sup>™</sup> EPDM Steam Hose

- Tube: EPDM
- Reinforcement: braided steel reinforcement
- Cover. Black EPDM
- Temperature: -40°F to 450°F
- Branding: Rubberworx<sup>TM</sup> ¾" EPDM STEAM 250 PSI
- Packaging Specifications: 50' Sections
- Options: Crimped Or Clamp
  - NPT Pipe
  - Ground Joint